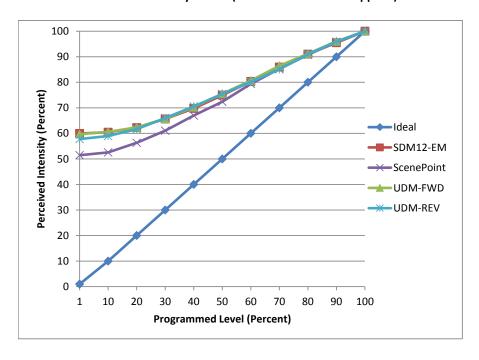

| Dimmer Tested Against:              | SDM12-EM | ScenePoint | UDM-FWD | UDM-REV |
|-------------------------------------|----------|------------|---------|---------|
| Pass/Fail                           | Pass     | Pass       | Pass    | Pass    |
| Best-Fit Power Profile:             |          |            |         |         |
| Minimum ON                          | 20       | 20         | 22      | 17      |
| Maximum ON                          | 26       | 29         | 28      | 32      |
| Adjust                              | 100      | 100        | 100     | 100     |
| Light Output Range (vs. non-dimmed) |          |            |         |         |
| Maximum (Perceived)                 | 95.1%    | 95.4%      | 95.5%   | 95.2%   |
| Minimum (Perceived)                 | 57.0%    | 49.1%      | 57.0%   | 55.0%   |
| Minimum (Measured)                  | 32.5%    | 24.1%      | 32.5%   | 30.2%   |

## **Linearity Curves (Best-fit Power Profile Applied):**